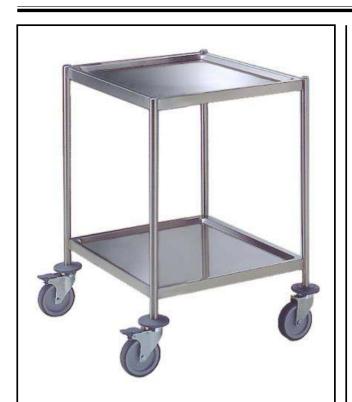

Service Trolleys Two Tier Service Trolley 600 mm

361212 (STR602)

2-tier Service Trolley 600mm

#### Item No.

Constructed in 304 AISI stainless steel. Framework in mm25 tubing, completely welded. Seamless, sound-absorbing, shelves with double-folded edges. Shelves are welded to the framework. N. 4 swivelling castors, two with brakes, mm125 in diameter, fitted with plastic bumpers. Shelves size mm600x600. Load capacity: 100 kg, uniformly distributed.

#### **Main Features**

- Framework in 25 mm tubing, completely welded.
- Load capacity of 100 kg uniformly distributed.
- Seamless sound-absorbing shelves with double-folded edges welded to the framework.
- Shelves size 600x600 mm.
- 4 pivoting Ø 125 mm wheels, 2 of which with brakes, fitted with plastic bumpers

### Construction

• Constructed entirely in 304 AISI stainless steel.