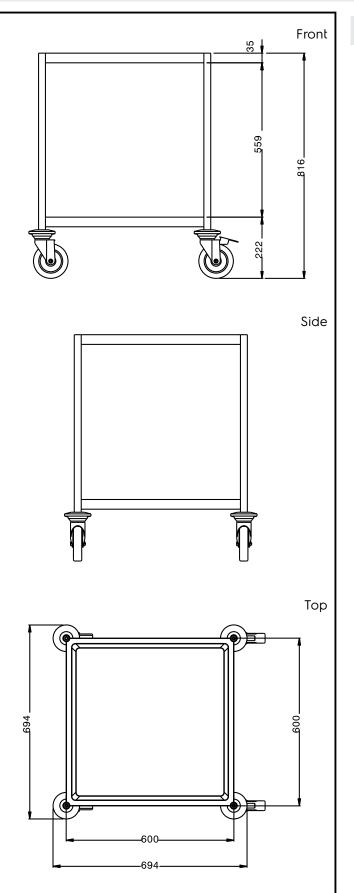

# Key Information:

| External dimensions, Width:  |             |
|------------------------------|-------------|
| 361212 (STR602)              | 695 mm      |
| External dimensions, Depth:  | 695 mm      |
| External dimensions, Height: | 816 mm      |
| Wheel material:              | Zinc plated |
| Wheel diameter:              | Ø 125       |
| Net weight:                  | 21 kg       |